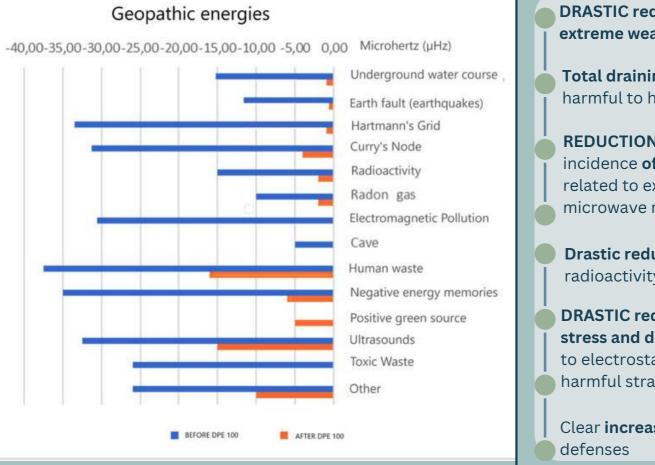

# WHAT ARE THE BENEFITS?

Please visit **synthesis.dpe100.com** for further research and even more documented benefits of this extraordinary product.

DRASTIC reduction of extreme weather events

**Total draining** of EMF harmful to health

**REDUCTION** of the incidence of pathologies related to excessive microwave radiation

**Drastic reduction** in radioactivity & radon gas

**DRASTIC** reduction of stress and depression due to electrostatic charges & harmful stray energies

Clear increase in immune

(See: <a href="https://radiation.dpe100.com">https://radiation.dpe100.com</a>)

The DPE devices have also been shown to clear nuclear radiation.