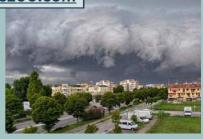

#### PROTECTION FROM **EXTREME WEATHER**

By grounding excessive energies in the environment, the DPE drastically reduces hurricanes, lightning strikes, torrential cloudbursts. hailstorms, & high winds protecting you and your community from increasingly frequent and

extreme weather events.

Read more about this and more at <a href="https://dpe100.com">https://dpe100.com</a>

Hurricane without DPE July 10, 2019, Italy.

No hurricane was able to form under a similar cloudburst with DPE.